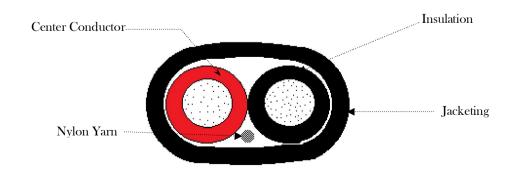

## FALCON 16 AWG ATC 2/CORE FALCON HIGH CONDUCTIVE SPEAKER CABLE

| CONSTRUCTION                            |   |                                               |
|-----------------------------------------|---|-----------------------------------------------|
| Center Conductor                        | : | 16 AWG, 19/0.30 mm<br>Annealed Tinned Copper. |
| Insulation                              | : | P.P ( Colour ) Red, Black                     |
| Outer Jacket                            | : | PVC / ( Colour ) As Per Customer              |
| DIAMETERS                               |   |                                               |
| Center Conductor                        | : | $19/0.30 \pm 0.005 \text{ mm}$                |
| Insulation                              | : | $1.95 \pm 0.10 \text{ mm}$                    |
| Jacketing                               | : | $4.75 \pm 0.50 \text{ mm}$                    |
| Length / Coil                           | : | 100 Mtrs. / As Per Customer                   |
| ELECTRICAL                              |   |                                               |
| DC Resistance (Max.) At 20°C            | : | 15.51 Ω-km                                    |
| Temperature                             | : | -15° to 70° Celsius                           |
| Insulation Resistance<br>(Min.) At 20°C | : | 5000 M Ω-km                                   |