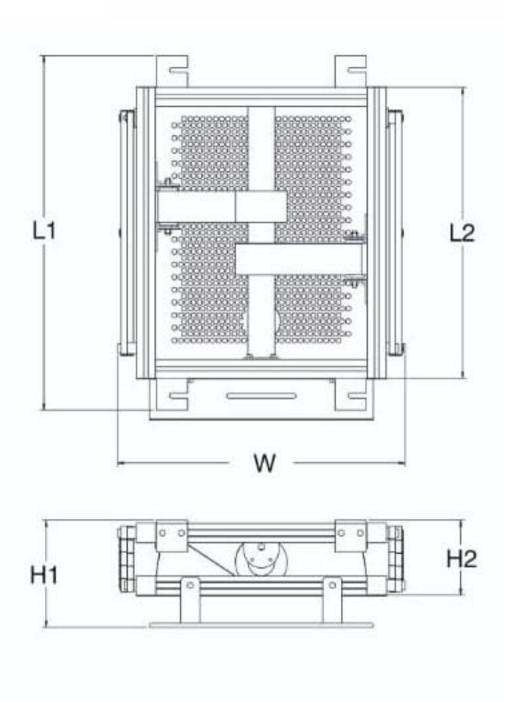

## Motorised Projector Lift-Scissors Type

| Product Code   | Size    |         |        |         |         | Draw (foot) |
|----------------|---------|---------|--------|---------|---------|-------------|
|                | L1 (cm) | L2 (cm) | W (cm) | H1 (cm) | H2 (cm) | Drop (feet) |
| AVC-MPL18-SL3  | 56      | 46      | 47     | 17      | 12      | 3'          |
| AVC-MPL18-SL6  | 56      | 46      | 47     | 25      | 20      | 6'          |
| AVC-MPL24-SL3  | 71      | 61      | 62     | 17      | 12      | 3'          |
| AVC-MPL24-SL6  | 71      | 61      | 62     | 25      | 20      | 6'          |
| AVC-MPL24-SL10 | 71      | 61      | 62     | 33      | 28      | 10'         |

| Cutout Dimen             | sion                        |  |
|--------------------------|-----------------------------|--|
| AVC-MPL18-SL3, SL6       | 20"(side) x 22"(front/back) |  |
| AVC-MPL24-SL3, SL6, SL10 | 26"(side) x 28"(front/back) |  |