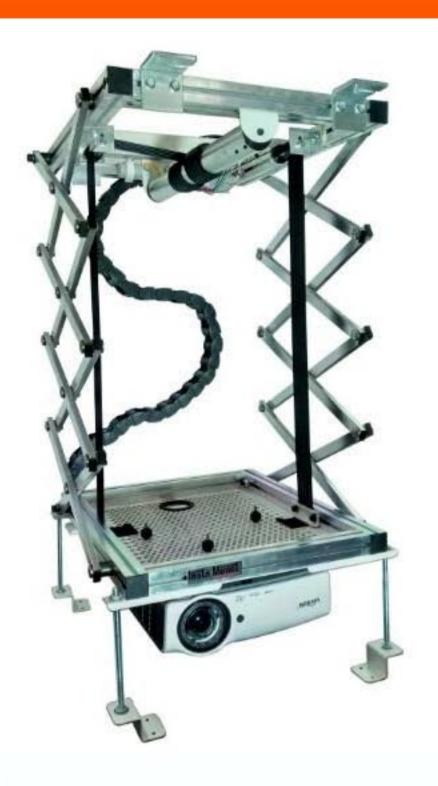

## Specifications & Features :-

- \* Made of High Grade Aluminium
- \* Scissor-Type Electric Projector Lift
- \* Very light in weight compared to metal lift
- \* Load Capacity: Standard Motor 20Kgs and Heavy Motor 50Kgs
- \* The Projector Lift has a Retracted Height of only 12 cm approximately without Projector
- \* Projector upper and lower limit can be locked as per installation requirement
- \* Suitable for Board Room, Conference Room, Auditorium, School etc
- \* Smooth operation and accurate positioning with low noise
- \* Projector Lift can be Retracted to any position through Limit Switch and RF Remote Control
- \* High Quality Tubular Motor for long lasting life & performance
- \* Comes With Cable Track System to Hide and Protect Cables while the Projector Lift is moving Up & Down
- \* Adjustable Clamp for Bottom Plate